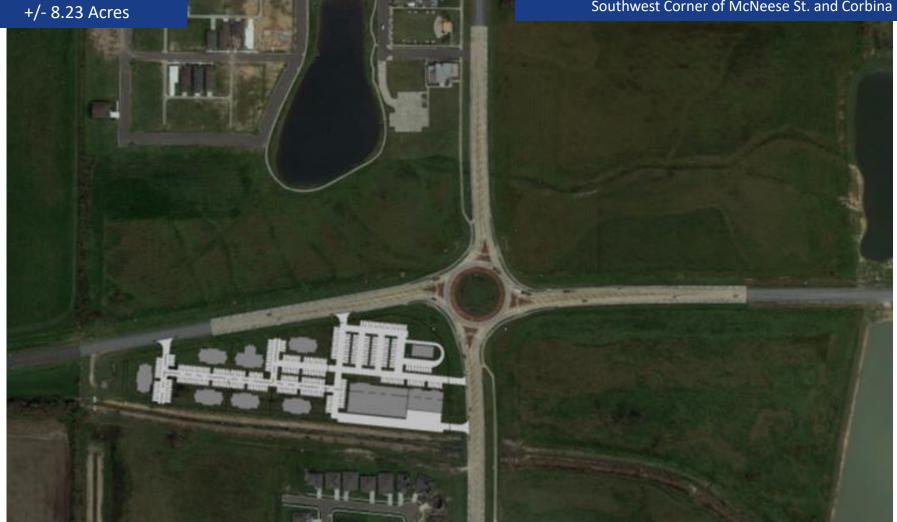

# MORGANFIELD COMMERCIAL

Southwest Corner of McNeese St. and Corbina Rd.

Investors Group of Louisiana InvestorsGroupLA.com | 127 W. Broad Street Lake Charles, LA 70601 | 337.433.0511

J. Hardtner Klumpp, CCIM 337.263.2397 hklumpp@InvestorsGroupLA.com

#### +/- 8.23 Acres

Lots available as small as ¾ of an acre