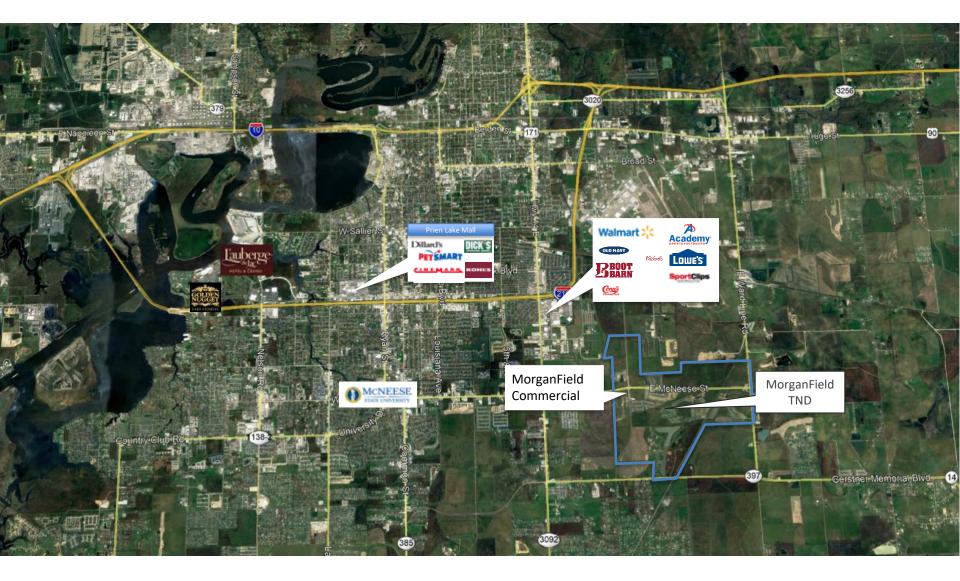

# MORGANFIELD COMMERCIAL

Southwest Corner of McNeese St. and Corbina Rd.

Investors Group of Louisiana InvestorsGroupLA.com | 127 W. Broad Street Lake Charles, LA 70601 | 337.433.0511

J. Hardtner Klumpp, CCIM 337.263.2397 hklumpp@InvestorsGroupLA.com

### Lake Charles MARKETPLACE

Investors Group of Louisiana InvestorsGroupLA.com | 127 W. Broad Street Lake Charles, LA 70601 | 337.433.0511 J. Hardtner Klumpp, CCIM 337.263.2397 hklumpp@InvestorsGroupLA.com